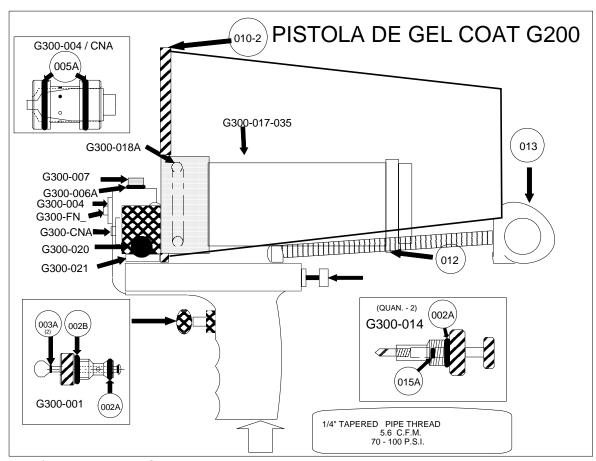

## REPLACEMENT / REPAIR PARTS



## FLUID NOZZLES

| I LOID NOZZELO |                                     |       |       |                |
|----------------|-------------------------------------|-------|-------|----------------|
| G300-FN1       | 1/32" FLUID NOZZLE (0.8MM) G300-FN2 | 1/16" | FLUID | NOZZLE (1.6MM) |
| G300-FN3       | 3/32" FLUID NOZZLE (2.4MM) G300-FN4 | 1/8"  | FLUID | NOZZLE (3.1MM) |
| G300-FN5       | 5/32" FLUID NOZZLE (3.9MM) G300-FN6 | 3/16" | FLUID | NOZZLE (4.7MM) |
| G300-FN7       | 7/32" FLUID NOZZLE (5.5MM) G300-FN8 | 1/4"  | FLUID | NOZZLE (6.2MM) |
| G300-FN9       | 9/32" FLUID NOZZLE (7.1MM)          |       |       | ,              |
|                |                                     |       |       |                |

## CATALYST NOZZLE ASSEMBL