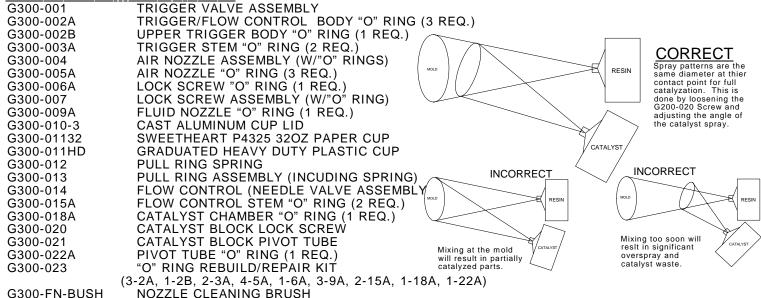

## REPLACEMENT / REPAIR PARTS

## FLUID NOZZLES

| I LOID NOZZELO |                                     |       |       |                |
|----------------|-------------------------------------|-------|-------|----------------|
| G300-FN1       | 1/32" FLUID NOZZLE (0.8MM) G300-FN2 | 1/16" | FLUID | NOZZLE (1.6MM) |
| G300-FN3       | 3/32" FLUID NOZZLE (2.4MM) G300-FN4 | 1/8"  | FLUID | NOZZLE (3.1MM) |
| G300-FN5       | 5/32" FLUID NOZZLE (3.9MM) G300-FN6 | 3/16" | FLUID | NOZZLE (4.7MM) |
| G300-FN7       | 7/32" FLUID NOZZLE (5.5MM) G300-FN8 | 1/4"  | FLUID | NOZZLE (6.2MM) |
| G300-FN9       | 9/32" FLUID NOZZLE (7.1MM)          |       |       | ,              |
|                |                                     |       |       |                |

## CATALYST NOZZLE ASSEMBLIES

G300-CNA-1 .031 CATALYST NOZZLE ASSEMBLY (0.8MM) (INCLUDES 2 G300-005A "O" RINGS)
OTHER CATALYST NOZZLES AVAILABLE ON REQUEST.